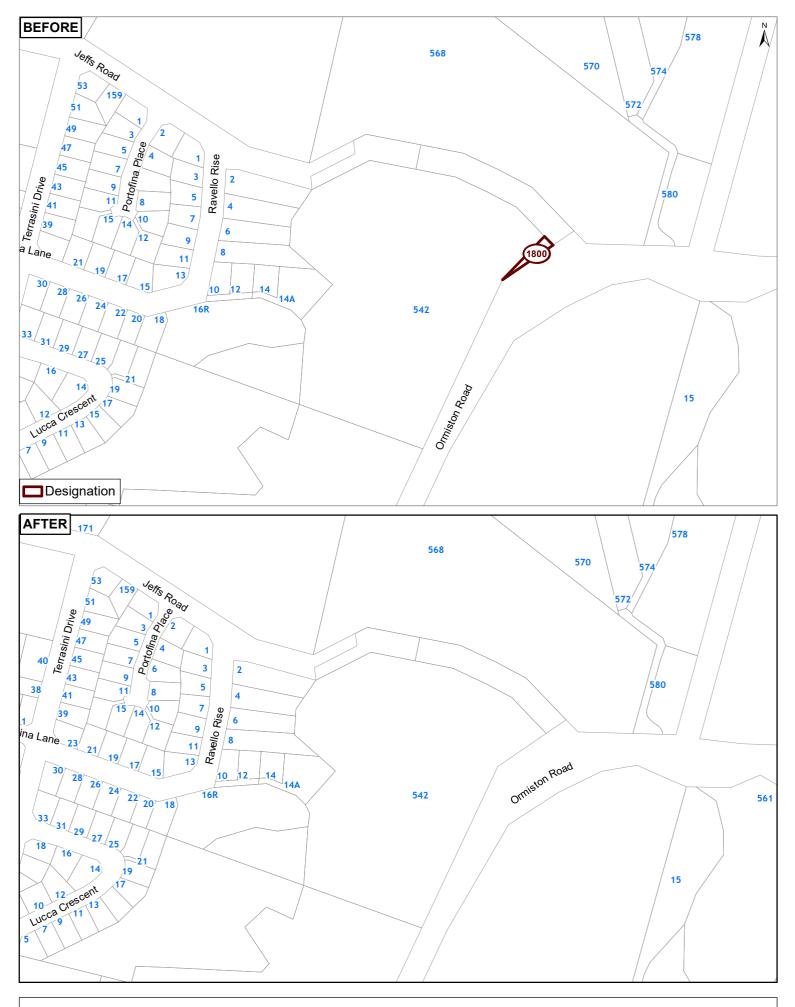

| Effect of change                                                | <ul> <li>the reasons for a longer lapse date and show that substantial progress or effort has been made towards giving effect to the designation and is continuing to be made (section 184(2(b)).</li> <li>2. That they review and confirm whether the information of each designation was correct.</li> <li>These changes are minor in nature. The amendments do not change the application or intent of the provisions.</li> <li>There is no effect nor impact upon either the environment or the person.</li> </ul> |                   |                                                                              |                   |                  |
|-----------------------------------------------------------------|------------------------------------------------------------------------------------------------------------------------------------------------------------------------------------------------------------------------------------------------------------------------------------------------------------------------------------------------------------------------------------------------------------------------------------------------------------------------------------------------------------------------|-------------------|------------------------------------------------------------------------------|-------------------|------------------|
| Changes<br>required to<br>be made<br>(text/in-text<br>diagrams) | Amend Chapter K Designations, Auckland Transport in the Operative in Part version.<br>Remove the below lapsed designations from Chapter K Designations Auckland Transport                                                                                                                                                                                                                                                                                                                                              |                   |                                                                              |                   |                  |
|                                                                 | Designation<br>number                                                                                                                                                                                                                                                                                                                                                                                                                                                                                                  | Scheme name       | Address                                                                      | Area              | Purpose          |
|                                                                 | 1403                                                                                                                                                                                                                                                                                                                                                                                                                                                                                                                   | Red Beach<br>Road | 55-67 and 76-90 Red Beach Road,<br>Whangaparaoa                              | North             | Road<br>widening |
|                                                                 | 1446                                                                                                                                                                                                                                                                                                                                                                                                                                                                                                                   | Birdwood Road     | 98 Birdwood Road and 39-59<br>Bradnor Meadows Drive, Ranui                   | West              | Road<br>widening |
|                                                                 | 1450                                                                                                                                                                                                                                                                                                                                                                                                                                                                                                                   | Lincoln Road      | 6-8, 14, 122-134, 211-221 Lincoln<br>Road and 1-3 Swanson Road,<br>Henderson | West              | Road<br>widening |
|                                                                 | 1800                                                                                                                                                                                                                                                                                                                                                                                                                                                                                                                   | Ormiston Road     | 542 and 568 Ormiston Road, Flat<br>Bush                                      | East /<br>South   | Road<br>widening |
|                                                                 | 1801                                                                                                                                                                                                                                                                                                                                                                                                                                                                                                                   | Kerr Road         | 1 Kerr Road, Manukau City Centre                                             | East /<br>South   | Road<br>widening |
| Changes<br>required to<br>be made<br>(maps)                     |                                                                                                                                                                                                                                                                                                                                                                                                                                                                                                                        |                   | Unitary Plan Manageement<br>and designations.<br>Address                     | Layers in<br>Area | the GIS Viewer   |
|                                                                 |                                                                                                                                                                                                                                                                                                                                                                                                                                                                                                                        | Road              | Whangaparaoa                                                                 |                   | widening         |
|                                                                 | 1446                                                                                                                                                                                                                                                                                                                                                                                                                                                                                                                   | Birdwood Road     | 98 Birdwood Road and 39-59<br>Bradnor Meadows Drive, Ranui                   | West              | Road<br>widening |
|                                                                 | 1450                                                                                                                                                                                                                                                                                                                                                                                                                                                                                                                   | Lincoln Road      | 6-8, 14, 122-134, 211-221 Lincoln<br>Road and 1-3 Swanson Road,<br>Henderson | West              | Road<br>widening |
|                                                                 | 1800                                                                                                                                                                                                                                                                                                                                                                                                                                                                                                                   | Ormiston Road     | 542 and 568 Ormiston Road, Flat<br>Bush                                      | East /<br>South   | Road<br>widening |
|                                                                 | 1801                                                                                                                                                                                                                                                                                                                                                                                                                                                                                                                   | Kerr Road         | 1 Kerr Road, Manukau City Centre                                             | East /<br>South   | Road<br>widening |
| Attachment<br>s                                                 |                                                                                                                                                                                                                                                                                                                                                                                                                                                                                                                        |                   | ansport letter dated 18 Nover<br>to text (strikethrough)                     | nber 202          | 1                |

| Designation<br>number | Scheme name       | Address                                                                      | Area            | Purpose          |
|-----------------------|-------------------|------------------------------------------------------------------------------|-----------------|------------------|
| 1403                  | Red Beach<br>Road | 55-67 and 76-90 Red Beach Road,<br>Whangaparaoa                              | North           | Road<br>widening |
| 1446                  | Birdwood Road     | 98 Birdwood Road and 39-59<br>Bradnor Meadows Drive, Ranui                   | West            | Road<br>widening |
| 1450                  | Lincoln Road      | 6-8, 14, 122-134, 211-221 Lincoln<br>Road and 1-3 Swanson Road,<br>Henderson | West            | Road<br>widening |
| 1800                  | Ormiston Road     | 542 and 568 Ormiston Road, Flat<br>Bush                                      | East /<br>South | Road<br>widening |
| 1801                  | Kerr Road         | 1 Kerr Road, Manukau City Centre                                             | East /<br>South | Road<br>widening |

#### South

| Number | Description                               | Location                                                                                                                                                                                                                                                                                                                                                                                                   |
|--------|-------------------------------------------|------------------------------------------------------------------------------------------------------------------------------------------------------------------------------------------------------------------------------------------------------------------------------------------------------------------------------------------------------------------------------------------------------------|
| 1800   | <u>Lapsed</u><br><del>Road widening</del> | 542 and 568 Ormiston Road, Flat Bush                                                                                                                                                                                                                                                                                                                                                                       |
| 1801   | <u>Lapsed</u><br>Road widening            | 1 Kerr Road, Manukau Central                                                                                                                                                                                                                                                                                                                                                                               |
| 1802   | Road widening                             | 128 Ormiston Road, Flat Bush                                                                                                                                                                                                                                                                                                                                                                               |
| 1804   | Public off-street parking                 | 143 Pakuranga Road, Pakuranga                                                                                                                                                                                                                                                                                                                                                                              |
| 1805   | Car park and service lane                 | 20 and 24 Uxbridge Road, Howick                                                                                                                                                                                                                                                                                                                                                                            |
| 1806   | Road widening                             | 109 and 129 Beachlands Road, 373, 460, 465, 469, 482, 492, 509, 529, 533, 600, 601-605, 639, 645-651, 650, 691, 702, 712, 722, 732, 746, 751, 758, 770, 781, 824, 830, 855, 865-867 and 897 Whitford-Maraetai Road and 49 and 110A Jack Lachlan Drive, Whitford (Stages 5, 6 and 7)                                                                                                                        |
| 1807   | New road (Whitford<br>Bypass)             | 40, 51, 54, 58, 83, 133, 172, 173, 201, 227, 231,<br>230, 232, 238, 250, 257, 284, 330, 371, 374,<br>376 and 385 Whitford Park Road, 2, 21, 35, 91,<br>97, 101 and 401 Trig Road, 18, 24 and 30<br>Saleyard Road, 500 Brookby Road, 53 Polo<br>Lane, 1 and 2 Turanga Road, 49 Clifton Road<br>and 46, 53R, 104R, 109, 130, 150, 186, 299,<br>373 and 404 Whitford-Maraeitai Road (Stages<br>1, 2, 3 and 4) |
| 1808   | Road widening                             | Ormiston Road and Chapel Road, Flat Bush                                                                                                                                                                                                                                                                                                                                                                   |
| 1809   | Road widening                             | 2, 5, 17, 22-38, 47-59, 56-60 and 67 Allens<br>Road, 3-9 Smales Road, 1 and 2 Harris Road, 2<br>Ross Reid Place and 61 Sir William Avenue,<br>East Tamaki                                                                                                                                                                                                                                                  |
| 1810   | Car parking asset                         | 24 Hall St, Pukekohe                                                                                                                                                                                                                                                                                                                                                                                       |
| 1811   | Public off-street parking                 | 27 Moore Street, Howick                                                                                                                                                                                                                                                                                                                                                                                    |
| 1812   | Public off-street parking                 | 4 Tobin Street, Pukekohe                                                                                                                                                                                                                                                                                                                                                                                   |
| 1813   | Public off-street parking                 | 21 Wallace Road, Papatoetoe                                                                                                                                                                                                                                                                                                                                                                                |
| 1814   | Withdrawn                                 |                                                                                                                                                                                                                                                                                                                                                                                                            |
| 1815   | Withdrawn                                 |                                                                                                                                                                                                                                                                                                                                                                                                            |
| 1816   | Public off-street parking                 | 27 Charles Street, Paptoetoe                                                                                                                                                                                                                                                                                                                                                                               |
| 1817   | Public off-street parking                 | 2 Davies Avenue, Manukau                                                                                                                                                                                                                                                                                                                                                                                   |
| 1818   | Withdrawn                                 |                                                                                                                                                                                                                                                                                                                                                                                                            |
| 1819   | Public off-street parking                 | 41 Moore Street (Fencible Drive), Howick                                                                                                                                                                                                                                                                                                                                                                   |
| 1820   | Public off-street parking                 | 1-13 Maich Road, Papkura                                                                                                                                                                                                                                                                                                                                                                                   |
| 1821   | Public off-street parking                 | 26-32 O'Shannessy Street, Papakura                                                                                                                                                                                                                                                                                                                                                                         |
| 1822   | Public off-street parking                 | 8 Davies Avenue, Manukau                                                                                                                                                                                                                                                                                                                                                                                   |
| 1823   | Public off-street parking                 | 37 Coles Crescent, Papakura                                                                                                                                                                                                                                                                                                                                                                                |
| 1824   | Public off-street parking                 | 15 Eric Baker Place, Paptoetoe                                                                                                                                                                                                                                                                                                                                                                             |