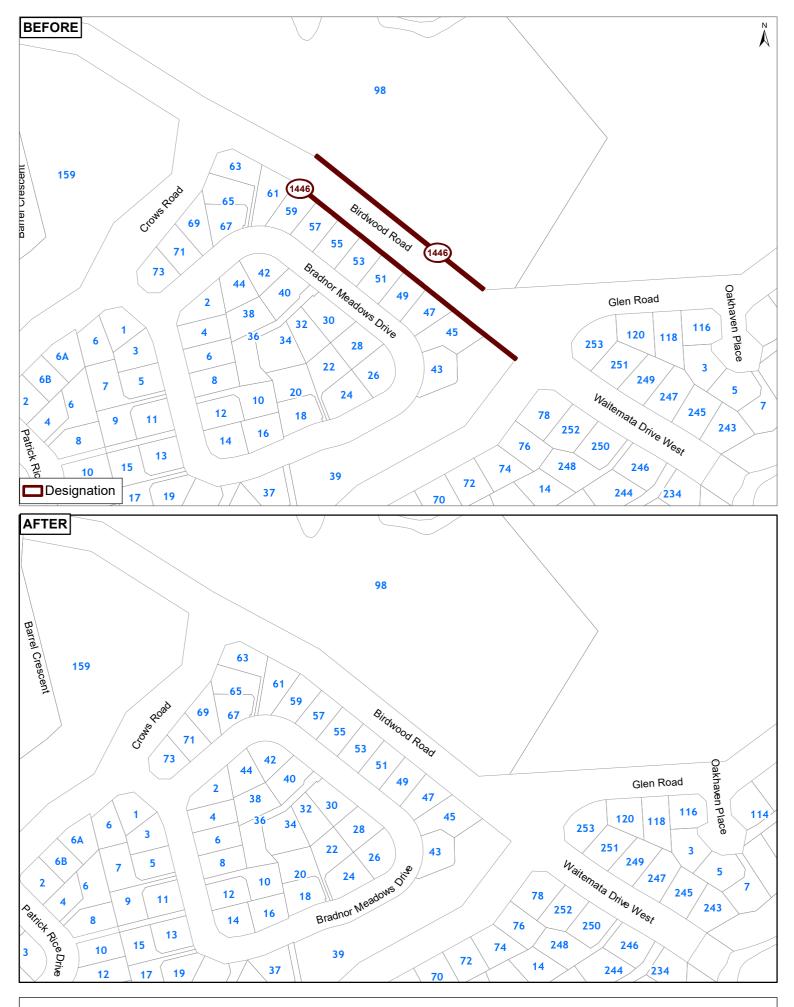

| Effect of change                                                | <ul> <li>the reasons for a longer lapse date and show that substantial progress or effort has been made towards giving effect to the designation and is continuing to be made (section 184(2(b)).</li> <li>2. That they review and confirm whether the information of each designation was correct.</li> <li>These changes are minor in nature. The amendments do not change the application or intent of the provisions.</li> <li>There is no effect nor impact upon either the environment or the person.</li> </ul> |                   |                                                                              |                   |                  |
|-----------------------------------------------------------------|------------------------------------------------------------------------------------------------------------------------------------------------------------------------------------------------------------------------------------------------------------------------------------------------------------------------------------------------------------------------------------------------------------------------------------------------------------------------------------------------------------------------|-------------------|------------------------------------------------------------------------------|-------------------|------------------|
| Changes<br>required to<br>be made<br>(text/in-text<br>diagrams) | Amend Chapter K Designations, Auckland Transport in the Operative in Part version.<br>Remove the below lapsed designations from Chapter K Designations Auckland Transport                                                                                                                                                                                                                                                                                                                                              |                   |                                                                              |                   |                  |
|                                                                 | Designation<br>number                                                                                                                                                                                                                                                                                                                                                                                                                                                                                                  | Scheme name       | Address                                                                      | Area              | Purpose          |
|                                                                 | 1403                                                                                                                                                                                                                                                                                                                                                                                                                                                                                                                   | Red Beach<br>Road | 55-67 and 76-90 Red Beach Road,<br>Whangaparaoa                              | North             | Road<br>widening |
|                                                                 | 1446                                                                                                                                                                                                                                                                                                                                                                                                                                                                                                                   | Birdwood Road     | 98 Birdwood Road and 39-59<br>Bradnor Meadows Drive, Ranui                   | West              | Road<br>widening |
|                                                                 | 1450                                                                                                                                                                                                                                                                                                                                                                                                                                                                                                                   | Lincoln Road      | 6-8, 14, 122-134, 211-221 Lincoln<br>Road and 1-3 Swanson Road,<br>Henderson | West              | Road<br>widening |
|                                                                 | 1800                                                                                                                                                                                                                                                                                                                                                                                                                                                                                                                   | Ormiston Road     | 542 and 568 Ormiston Road, Flat<br>Bush                                      | East /<br>South   | Road<br>widening |
|                                                                 | 1801                                                                                                                                                                                                                                                                                                                                                                                                                                                                                                                   | Kerr Road         | 1 Kerr Road, Manukau City Centre                                             | East /<br>South   | Road<br>widening |
| Changes<br>required to<br>be made<br>(maps)                     |                                                                                                                                                                                                                                                                                                                                                                                                                                                                                                                        |                   | Unitary Plan Manageement<br>and designations.<br>Address                     | Layers in<br>Area | the GIS Viewer   |
|                                                                 |                                                                                                                                                                                                                                                                                                                                                                                                                                                                                                                        | Road              | Whangaparaoa                                                                 |                   | widening         |
|                                                                 | 1446                                                                                                                                                                                                                                                                                                                                                                                                                                                                                                                   | Birdwood Road     | 98 Birdwood Road and 39-59<br>Bradnor Meadows Drive, Ranui                   | West              | Road<br>widening |
|                                                                 | 1450                                                                                                                                                                                                                                                                                                                                                                                                                                                                                                                   | Lincoln Road      | 6-8, 14, 122-134, 211-221 Lincoln<br>Road and 1-3 Swanson Road,<br>Henderson | West              | Road<br>widening |
|                                                                 | 1800                                                                                                                                                                                                                                                                                                                                                                                                                                                                                                                   | Ormiston Road     | 542 and 568 Ormiston Road, Flat<br>Bush                                      | East /<br>South   | Road<br>widening |
|                                                                 | 1801                                                                                                                                                                                                                                                                                                                                                                                                                                                                                                                   | Kerr Road         | 1 Kerr Road, Manukau City Centre                                             | East /<br>South   | Road<br>widening |
| Attachment<br>s                                                 |                                                                                                                                                                                                                                                                                                                                                                                                                                                                                                                        |                   | ansport letter dated 18 Nover<br>to text (strikethrough)                     | nber 202          | 1                |

| Designation<br>number | Scheme name       | Address                                                                      | Area            | Purpose          |
|-----------------------|-------------------|------------------------------------------------------------------------------|-----------------|------------------|
| 1403                  | Red Beach<br>Road | 55-67 and 76-90 Red Beach Road,<br>Whangaparaoa                              | North           | Road<br>widening |
| 1446                  | Birdwood Road     | 98 Birdwood Road and 39-59<br>Bradnor Meadows Drive, Ranui                   | West            | Road<br>widening |
| 1450                  | Lincoln Road      | 6-8, 14, 122-134, 211-221 Lincoln<br>Road and 1-3 Swanson Road,<br>Henderson | West            | Road<br>widening |
| 1800                  | Ormiston Road     | 542 and 568 Ormiston Road, Flat<br>Bush                                      | East /<br>South | Road<br>widening |
| 1801                  | Kerr Road         | 1 Kerr Road, Manukau City Centre                                             | East /<br>South | Road<br>widening |

| 1430 | transport corridor widening and<br>associated works<br>Public off-street parking | 23-27 Sir Peter Blake Parade, Bayswater                                                                                                                                                                                                                                                                                         |
|------|----------------------------------------------------------------------------------|---------------------------------------------------------------------------------------------------------------------------------------------------------------------------------------------------------------------------------------------------------------------------------------------------------------------------------|
| 1431 | Road widening                                                                    | 107 Chivalry Road, Glenfield                                                                                                                                                                                                                                                                                                    |
| 1432 | Road widening                                                                    | 43, 47-51, 55, 59, 65, 69 and 106 Anzac Street, Takapuna                                                                                                                                                                                                                                                                        |
| 1433 | Transport corridor                                                               | Fred Taylor Drive, Massey/Whenuapai                                                                                                                                                                                                                                                                                             |
| 1434 | Roading purposes                                                                 | 125A Metcalfe Road to 46 Ranui Station Road, Ranui                                                                                                                                                                                                                                                                              |
| 1435 | Roading purposes                                                                 | Waitemata Drive (over Birdwood Park) to Waitemata Drive West,<br>Ranui                                                                                                                                                                                                                                                          |
| 1436 | Public car parking purposes                                                      | 331 Great North Road, and 4-6 and 14-20 Edmonton Road,<br>Henderson                                                                                                                                                                                                                                                             |
| 1437 | Transport corridor                                                               | Hobsonville Road, Hobsonville                                                                                                                                                                                                                                                                                                   |
| 1438 | Public car parking purposes                                                      | 16 Delta Avenue, New Lynn                                                                                                                                                                                                                                                                                                       |
| 1439 | Roading access purposes                                                          | 7 Fairbanks Place, Glendene                                                                                                                                                                                                                                                                                                     |
| 1441 | Roading access purposes                                                          | 35 Ranui Station Road, Ranui                                                                                                                                                                                                                                                                                                    |
| 1442 | Service lane                                                                     | 342-344 Great North Road (Henderson Square A), Henderson                                                                                                                                                                                                                                                                        |
| 1443 | Service lane                                                                     | 2 Railside Avenue (Henderson Square B), Henderson                                                                                                                                                                                                                                                                               |
| 1444 | Service lane                                                                     | McNaughton Way to 11 High Brown Drive, New Lynn                                                                                                                                                                                                                                                                                 |
| 1445 | Service lane                                                                     | 60 James Laurie Street to 240C-D Great North Road, Henderson                                                                                                                                                                                                                                                                    |
| 1446 | Lapsed<br>Road widening purposes                                                 | 98 Birdwood Road and 39-59 Bradnor Meadows Drive, Ranui                                                                                                                                                                                                                                                                         |
| 1447 | Road widening purposes                                                           | 2-16, 24-26, 28-30 Clark Street, New Lynn                                                                                                                                                                                                                                                                                       |
| 1448 | Road widening purposes                                                           | 1-3 Edmonton Road, Henderson                                                                                                                                                                                                                                                                                                    |
| 1449 | Road widening purposes                                                           | 267-287, 290-300, 295-297A, 301-309, 304-318A, 311-325, 429-<br>447, 450, 4004-4012, 4007-4035, 4018, 4022-4024, 4040-4048,<br>4052-4054, 4070, 4087-4131, 4092-4094, 4098 and 4104-4118A<br>Great North Road, 1-3 West Coast Road, 1 and 2 Montel<br>Avenue, 2 Blacklock Avenue and 1 Buscomb Avenue,<br>Henderson to Te Atatu |
| 1450 | Lapsed<br>Road widening purposes                                                 | 6-8, 14, 122-134, 211-221 Lincoln Road and 1-3 Swanson Road,<br>Henderson-                                                                                                                                                                                                                                                      |
| 1452 | Road widening purposes                                                           | 241-275, 272-294, 281-314, 300-326, 330-332, 338-342 and 354-358 Te Atatu Road South, 93 Royal View Road, 1, 82 and 85 Jaemont Avenue, 1A and 2A Covil Avenue and 2A Bridge Avenue, Te Atatu                                                                                                                                    |
| 1453 | Road widening purposes                                                           | 2-14, 9-11, 17-35, 30, 40, 44-54, 45-49, 53, 58, 58-64, 65-171A, 68-68A, 74-114 and 118-160 Titirangi Road, 2 Margan Avenue and 1 and 2 Northall Road, Titirangi                                                                                                                                                                |
| 1454 | Road widening purposes                                                           | 1-23, 2, 24-34, 25-33, 37-47, 53-59, 63A-141, 64-186, 198-274, 273-347, 282-312, 318-320, 326-360, 351A-409, 370-386 and 390-400 West Coast Road, 69-71 Clayburn Road and 1 Pleasant Road, Glen Eden                                                                                                                            |
| 1455 | Road widening purposes                                                           | 1-25, 12-40, 37,47-55A, 52-54, 58, 78, 80A-82, 86-88, 92-94<br>Swanson Road, Henderson                                                                                                                                                                                                                                          |
| 1456 | Pedestrian mall                                                                  | Pearn Crescent, Northcote                                                                                                                                                                                                                                                                                                       |
| 1457 | Public off-street parking                                                        | 32 College Road, Northcote                                                                                                                                                                                                                                                                                                      |