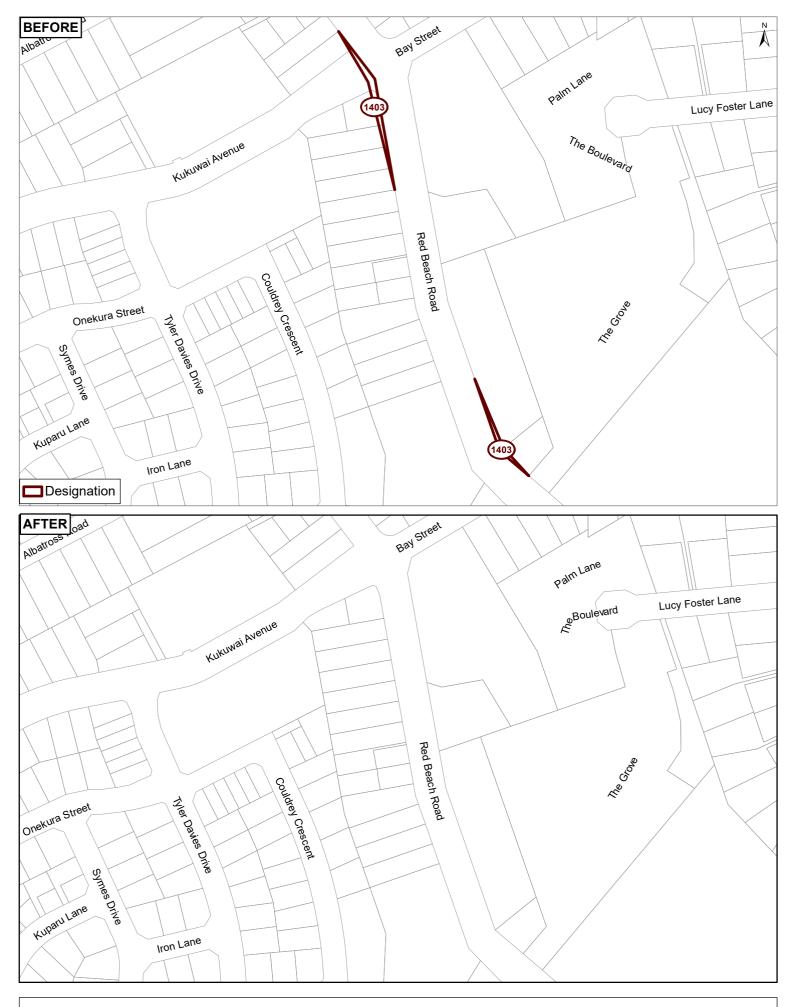

| Effect of change                                                | <ul> <li>the reasons for a longer lapse date and show that substantial progress or effort has been made towards giving effect to the designation and is continuing to be made (section 184(2(b)).</li> <li>2. That they review and confirm whether the information of each designation was correct.</li> <li>These changes are minor in nature. The amendments do not change the application or intent of the provisions.</li> <li>There is no effect nor impact upon either the environment or the person.</li> </ul> |                   |                                                                              |                   |                  |
|-----------------------------------------------------------------|------------------------------------------------------------------------------------------------------------------------------------------------------------------------------------------------------------------------------------------------------------------------------------------------------------------------------------------------------------------------------------------------------------------------------------------------------------------------------------------------------------------------|-------------------|------------------------------------------------------------------------------|-------------------|------------------|
| Changes<br>required to<br>be made<br>(text/in-text<br>diagrams) | Amend Chapter K Designations, Auckland Transport in the Operative in Part version.<br>Remove the below lapsed designations from Chapter K Designations Auckland Transport                                                                                                                                                                                                                                                                                                                                              |                   |                                                                              |                   |                  |
|                                                                 | Designation<br>number                                                                                                                                                                                                                                                                                                                                                                                                                                                                                                  | Scheme name       | Address                                                                      | Area              | Purpose          |
|                                                                 | 1403                                                                                                                                                                                                                                                                                                                                                                                                                                                                                                                   | Red Beach<br>Road | 55-67 and 76-90 Red Beach Road,<br>Whangaparaoa                              | North             | Road<br>widening |
|                                                                 | 1446                                                                                                                                                                                                                                                                                                                                                                                                                                                                                                                   | Birdwood Road     | 98 Birdwood Road and 39-59<br>Bradnor Meadows Drive, Ranui                   | West              | Road<br>widening |
|                                                                 | 1450                                                                                                                                                                                                                                                                                                                                                                                                                                                                                                                   | Lincoln Road      | 6-8, 14, 122-134, 211-221 Lincoln<br>Road and 1-3 Swanson Road,<br>Henderson | West              | Road<br>widening |
|                                                                 | 1800                                                                                                                                                                                                                                                                                                                                                                                                                                                                                                                   | Ormiston Road     | 542 and 568 Ormiston Road, Flat<br>Bush                                      | East /<br>South   | Road<br>widening |
|                                                                 | 1801                                                                                                                                                                                                                                                                                                                                                                                                                                                                                                                   | Kerr Road         | 1 Kerr Road, Manukau City Centre                                             | East /<br>South   | Road<br>widening |
| Changes<br>required to<br>be made<br>(maps)                     |                                                                                                                                                                                                                                                                                                                                                                                                                                                                                                                        |                   | Unitary Plan Manageement<br>and designations.<br>Address                     | Layers in<br>Area | the GIS Viewer   |
|                                                                 |                                                                                                                                                                                                                                                                                                                                                                                                                                                                                                                        | Road              | Whangaparaoa                                                                 |                   | widening         |
|                                                                 | 1446                                                                                                                                                                                                                                                                                                                                                                                                                                                                                                                   | Birdwood Road     | 98 Birdwood Road and 39-59<br>Bradnor Meadows Drive, Ranui                   | West              | Road<br>widening |
|                                                                 | 1450                                                                                                                                                                                                                                                                                                                                                                                                                                                                                                                   | Lincoln Road      | 6-8, 14, 122-134, 211-221 Lincoln<br>Road and 1-3 Swanson Road,<br>Henderson | West              | Road<br>widening |
|                                                                 | 1800                                                                                                                                                                                                                                                                                                                                                                                                                                                                                                                   | Ormiston Road     | 542 and 568 Ormiston Road, Flat<br>Bush                                      | East /<br>South   | Road<br>widening |
|                                                                 | 1801                                                                                                                                                                                                                                                                                                                                                                                                                                                                                                                   | Kerr Road         | 1 Kerr Road, Manukau City Centre                                             | East /<br>South   | Road<br>widening |
| Attachment<br>s                                                 |                                                                                                                                                                                                                                                                                                                                                                                                                                                                                                                        |                   | ansport letter dated 18 Nover<br>to text (strikethrough)                     | nber 202          | 1                |

| Designation<br>number | Scheme name       | Address                                                                      | Area            | Purpose          |
|-----------------------|-------------------|------------------------------------------------------------------------------|-----------------|------------------|
| 1403                  | Red Beach<br>Road | 55-67 and 76-90 Red Beach Road,<br>Whangaparaoa                              | North           | Road<br>widening |
| 1446                  | Birdwood Road     | 98 Birdwood Road and 39-59<br>Bradnor Meadows Drive, Ranui                   | West            | Road<br>widening |
| 1450                  | Lincoln Road      | 6-8, 14, 122-134, 211-221 Lincoln<br>Road and 1-3 Swanson Road,<br>Henderson | West            | Road<br>widening |
| 1800                  | Ormiston Road     | 542 and 568 Ormiston Road, Flat<br>Bush                                      | East /<br>South | Road<br>widening |
| 1801                  | Kerr Road         | 1 Kerr Road, Manukau City Centre                                             | East /<br>South | Road<br>widening |